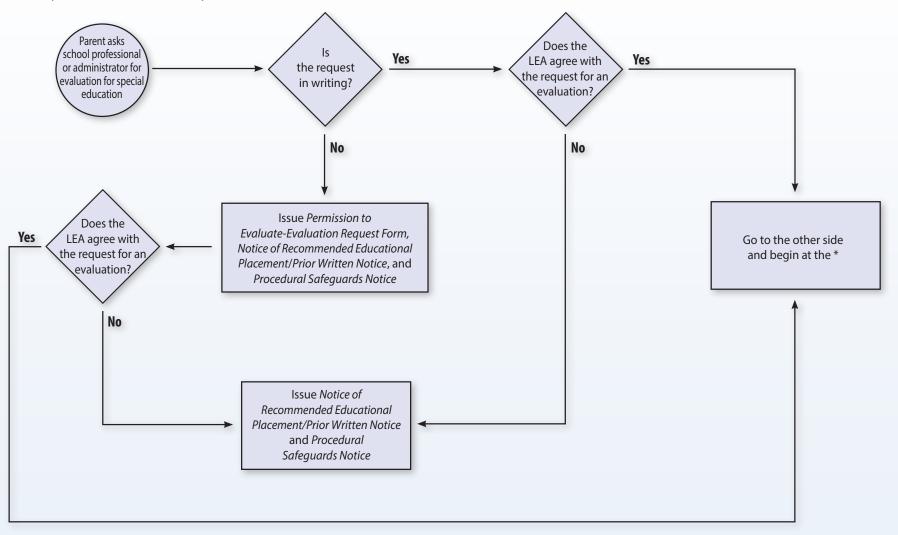

## The Special Education **Evaluation**/IEP Process

This flowchart shows the basic steps to be followed and the decisions to be made by local educational agencies (LEAs) to meet the requirements for evaluation and development of *Individualized Education Programs* (*IEPs*) for students with disabilities when the request is made by the parent(s). It is not meant to replace the IDEA or Chapters 14 and 711 of the Pennsylvania Regulations. For more detailed information about the evaluation process, refer to the annotated *Evaluation Report*, available at www.pattan.net.

## Parent Initiated Request

Bureau of Special Education Pennsylvania Training and Technical Assistance Network